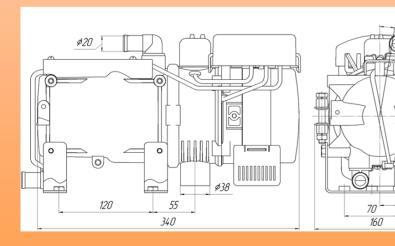

## 14TC-MINI-12

13.4 x 6.3 x 8.1 in. (340 x 160 x 206 mm)

1n.

24,5

206

| RATED VOLTAGE          | 12V                                       |
|------------------------|-------------------------------------------|
| FUEL                   | DIESEL                                    |
| HEATING CAPACITY       | 13,600 - 489,500 btu/h (4.0 - 14.5 kW)    |
| COOLANT                | ANTIFREEZE                                |
| FUEL CONSUMPTION       | 0.05 - 0.34 gal/h (0.2 -1.3 l/h)          |
| EL. POWER CONSUMPTION  | 6.1 - 9.1 A (74.0 - 110.0 W)              |
| WEIGHT                 | 17.6 lbs (8.0 kg)                         |
| DIMENSIONS (L x W x H) | 13.4 x 6.3 x 8.1 in. (340 x 160 x 206 mm) |
|                        | 14TC-MINI-24                              |
| RATED VOLTAGE          | 12V                                       |
| FUEL                   | DIESEL                                    |
| HEATING CAPACITY       | 13,600 - 49,500 btu/h (4.0 - 14.5 kW)     |