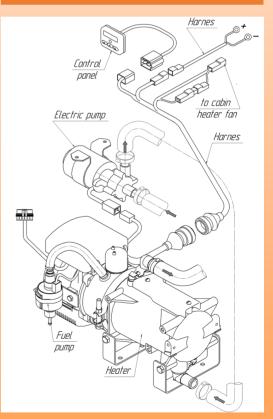

#### Standard kit includes:

- Coolant heater 14TC-Mini
- Circulation pump with set of rubber hoses and fittings
- Metering fuel pump with fuel lines and wire harness
- Wall mount fuel tank with brackets, 13 L. (3.4 gal.)
- Control panel:
  - automatic temperature control
  - programmable start
  - Wire harness assembly
- Exhaust flexible pipe, stainless
- Set of fasteners and hardware