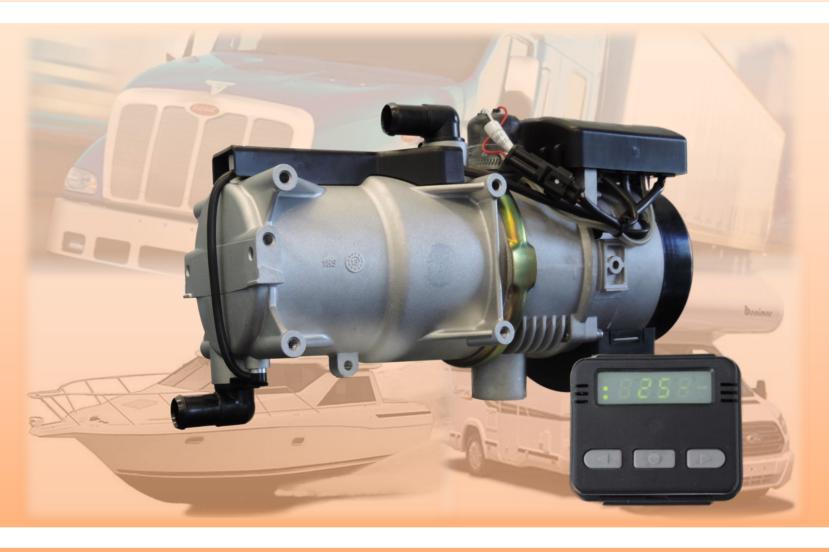

# COOLANT HEATER

**Coolant heater 14TC-Mini** provides efficient pre-heating for engines, hydraulic systems, hot water tanks, and auxiliary heat for cab or cargo space. The **14TC-Mini** applications vary from any type of vehicles and heavy equipment to boats and motorhomes.

#### Coolant heater 14TC-Mini:

- Operates on diesel and 12V or 24 V power independently from engine
- Generates up to 49,500 btu/h (14.5 kW)
- Extremely low fuel and power consumption
- Provides instant coolant heating up to 80°C
- Fully automated temperature control, timers, and programmable start / stop
- Compact design and "plug-and-play" installation
- Self-diagnostic system

#### Standard kit includes:

- Coolant heater 14TC-Mini
- Circulation pump with set of rubber hoses and fittings
- Metering fuel pump with fuel lines and wire harness
- Wall mount fuel tank with brackets, 13 L. (3.4 gal.)
- Control panel:
  - automatic temperature control
  - programmable start
  - Wire harness assembly
- Exhaust flexible pipe, stainless
- Set of fasteners and hardware