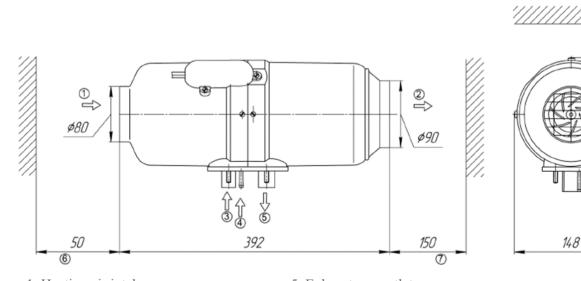

- 1. Heating air intake
- 2. Heating air outlet
- 3. Combustion air intake
- 4. Fuel supply

- 5. Exhaust gas outlet
- 6. Required gap at heating air intake, min. 50mm
- 7. Required gap at heating air outlet, min. 150mm
- 8. Required gap for technical maintenance, min. 60mm