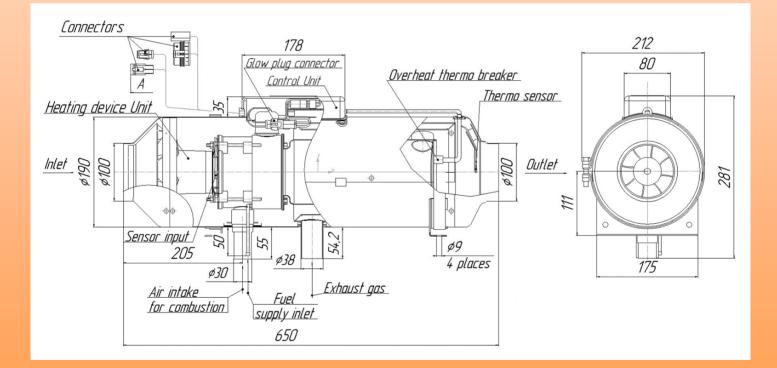

### TECHNICAL SPECIFICATIONS

|                                                               | PLANAR 9D                                                                                                                                       |
|---------------------------------------------------------------|-------------------------------------------------------------------------------------------------------------------------------------------------|
| RATED VOLTAGE                                                 | PLANAR 9D<br>12V or 24V                                                                                                                         |
| RATED VOLTAGE<br>FUEL                                         |                                                                                                                                                 |
|                                                               | 12V or 24V                                                                                                                                      |
| FUEL                                                          | 12V or 24V<br>DIESEL                                                                                                                            |
| FUEL<br>HEATING CAPACITY                                      | 12V <i>or</i> 24V<br>DIESEL<br>10,900 - 27,300 btu/h(3.2 - 8.0 kW)                                                                              |
| FUEL<br>HEATING CAPACITY<br>AIR FLOW RATE                     | 12V <i>or</i> 24V<br>DIESEL<br>10,900 - 27,300 btu/h (3.2 - 8.0 kW)<br>41 - 170 cfm (70 - 290 m³/h)                                             |
| FUEL<br>HEATING CAPACITY<br>AIR FLOW RATE<br>FUEL CONSUMPTION | 12V or 24V<br>DIESEL<br>10,900 - 27,300 btu/h (3.2 - 8.0 kW)<br>41 - 170 cfm (70 - 290 m <sup>3</sup> /h)<br>0.11 - 0.26 gal/h (0.42 - 1.0 l/h) |