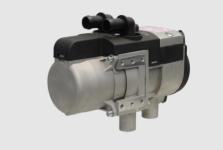

## **AUTOTERM FLOW 14D**

Diesel, 15.0 kw

**Coolant heaters AUTOTERM FLOW** provide efficient preheating for engines, hydraulic systems, hot water tanks, and auxiliary heat for cab or cargo space. Their applications vary from any type of vehicles and heavy equipment to boats and motorhomes.

### **Coolant heater AUTOTERM FLOW:**

- Operates on diesel or gas and 12 V or 24 V power independently from engine
- Extremely low fuel and power consumption
- Provides instant coolant heating up to 80°C
- Fully automated temperature control and programmable starts
- Compact design and "plug-and-play" installation
- Self-diagnostic system