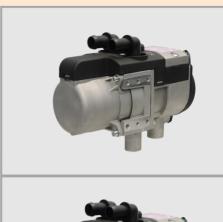

# **AUTOTERM FLOW 5D / 5B**

Diesel / Gasoline, 5.0 kw

### **Coolant heater AUTOTERM FLOW:**

- Operates on diesel or gas and 12 V or 24 V power independently from engine
- Extremely low fuel and power consumption
- Provides instant coolant heating up to 80°C
- Fully automated temperature control and programmable starts
- Compact design and "plug-and-play" installation
- Self-diagnostic system