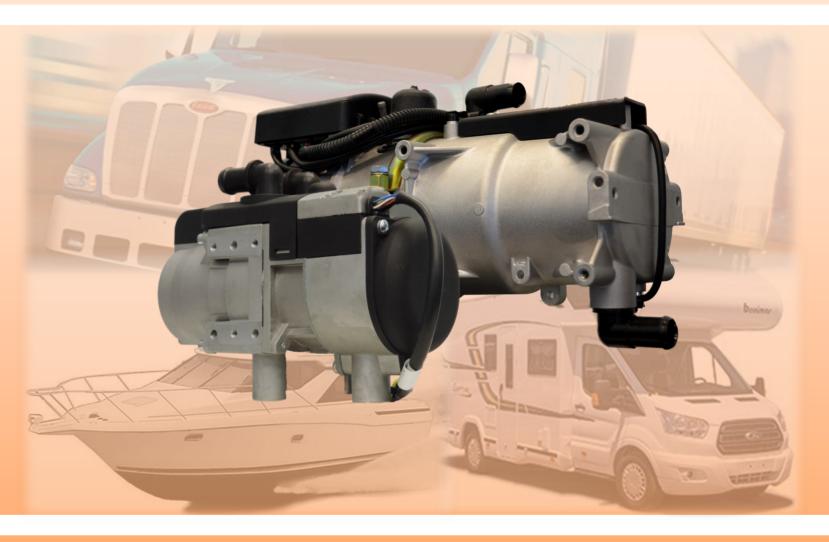

## **AUTOTERM FLOW 14D**

Diesel, 15.0 kw

**Coolant heaters AUTOTERM FLOW** provide efficient preheating for engines, hydraulic systems, hot water tanks, and auxiliary heat for cab or cargo space. Their applications vary from any type of vehicles and heavy equipment to boats and motorhomes.

### **Coolant heater AUTOTERM FLOW:**

- Operates on diesel or gas and 12 V or 24 V power independently from engine
- Extremely low fuel and power consumption
- Provides instant coolant heating up to 80°C
- Fully automated temperature control and programmable starts
- Compact design and "plug-and-play" installation
- Self-diagnostic system