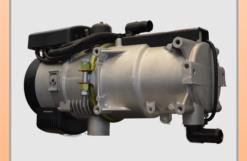

## **AUTOTERM FLOW 14D**

Diesel, 15.0 kw

**Coolant heaters AUTOTERM FLOW** provide efficient preheating for engines, hydraulic systems, hot water tanks, and auxiliary heat for cab or cargo space. Their applications vary from any type of vehicles and heavy equipment to boats and motorhomes.

### **Coolant heater AUTOTERM FLOW:**

- Operates on diesel or gas and 12 V or 24 V power independently from engine
- Extremely low fuel and power consumption
- Provides instant coolant heating up to 80°C
- Fully automated temperature control and programmable starts
- Compact design and "plug-and-play" installation
- Self-diagnostic system