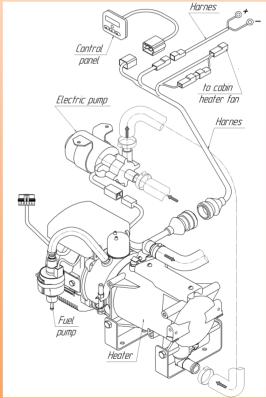

### Standard kit includes:

- Coolant heater 14TC-Mini-PU27
- Circulation pump with set of rubber hoses and fittings
- Metering fuel pump with fuel lines and wire harness
- Wall mount fuel tank with brackets, 13 L. (3.4 gal.)
- Control panel:
  - automatic temperature control
  - programmable start
- Wire harness assembly
- Exhaust flexible pipe, stainless
- Set of fasteners and hardware