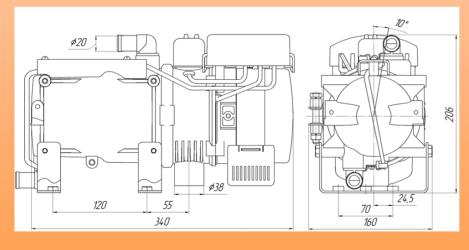

### **TECHNICAL SPECIFICATIONS**

|                        | 14TC-MINI-12-PU27                         |
|------------------------|-------------------------------------------|
| RATED VOLTAGE          | 12V                                       |
| FUEL                   | DIESEL                                    |
| HEATING CAPACITY       | 13,600 - 489,500 btu/h (4.0 - 14.5 kW)    |
| COOLANT                | ANTIFREEZE                                |
| FUEL CONSUMPTION       | 0.05 - 0.34 gal/h (0.2 -1.3 l/h)          |
| EL. POWER CONSUMPTION  | 6.1 - 9.1 A (74.0 - 110.0 W)              |
| WEIGHT                 | 17.6 lbs (8.0 kg)                         |
| DIMENSIONS (L x W x H) | 13.4 x 6.3 x 8.1 in. (340 x 160 x 206 mm) |

|                        | 14TC-MINI-24-PU27                         |
|------------------------|-------------------------------------------|
| RATED VOLTAGE          | 24V                                       |
| FUEL                   | DIESEL                                    |
| HEATING CAPACITY       | 13,600 - 49,500 btu/h (4.0 - 14.5 kW)     |
| COOLANT                | ANTIFREEZE                                |
| FUEL CONSUMPTION       | 0.13 - 0.50 gal/h (0.2 -1.9 l/h)          |
| EL. POWER CONSUMPTION  | 3.1 - 5.4 A (76.0 - 130.0 W)              |
| WEIGHT                 | 17.6 lbs (8.0 kg)                         |
| DIMENSIONS (L x W x H) | 13.4 x 6.3 x 8.1 in. (340 x 160 x 206 mm) |