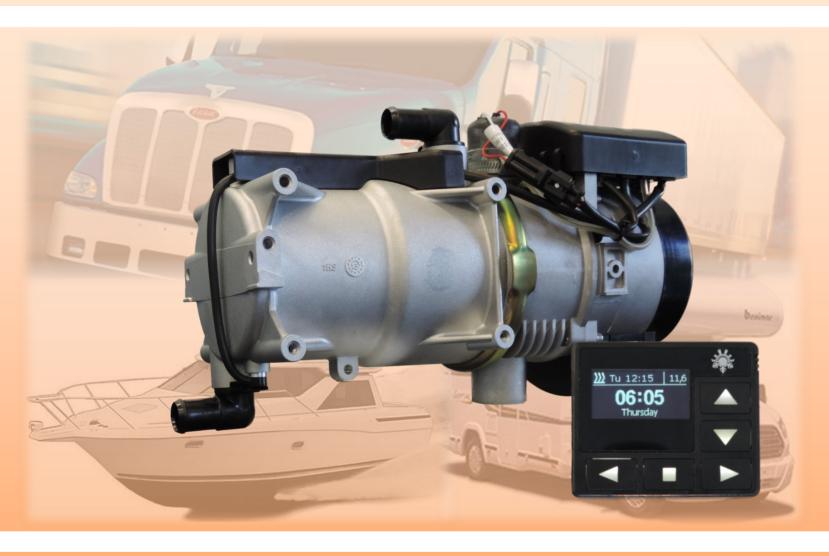

# TC14-Mini-PU27

**Coolant heater 14TC-Mini-PU27** provides efficient preheating for engines, hydraulic systems, hot water tanks, and auxiliary heat for cab or cargo space. The **14TC-Mini-PU27** applications vary from any type of vehicles and heavy equipment to boats and motorhomes.

- With the coolant heater you can reduce cost of fuel in compliancy with "no idling zone" regulations
- Coolant heater provides easy engine start at the temperature as low as -45°C
- Coolant heater covers all heating needs for your recreational vehicle or boat
- Each heater comes with installation kit
- 2-year warranty on parts and labor

#### Coolant heater 14TC-Mini-PU27:

- Operates on diesel and 12V or 24 V power independently from engine
- Generates up to 49,500 btu/h (14.5 kW)
- Extremely low fuel and power consumption
- Provides instant coolant heating up to 80°C
- Fully automated temperature control, timers, and programmable start / stop
- Compact design and "plug-and-play" installation
- Self-diagnostic system