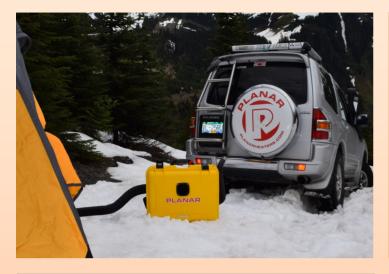

- Runs on diesel or kerosene and 12v DC electrical power (for ignition and forced air fan).
- Equipped with a silencer, air intake filter, remote wired controller, and 12V DC battery connector cable. Burns just 2-4 litres of fuel in 8 hours of operation
- Capable of high-altitude operation at up to 13,700 ft.
- For heating enclosed spaces such as camp tents, cabins, camper trailers, ice fishing huts, or any other structures.
- Heater comes with 5' or 10' air duct hose to route airflow from heater into the desired space to be heated and optional return air duct hose.
- No exhaust gases/carbon monoxide are mixed with the heated air.
- Keeps source of ignition outside of heated space eliminates risk of fire, carbon monoxide poisoning, or burn injuries.