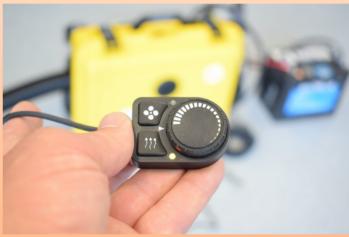

## PLANAR 2D-12-HA-Portable PLANAR 4D-12-HA-Portable

**Technical specifications** 

Standard kit includes:

- Air heater
- Power cable 21 ft. ( 6.5 m )
- Controller
- Controller cable 23 ft ( 7.0 m )
- Air hose, high temperature 5 ft /10 ft.
- Instruction manual