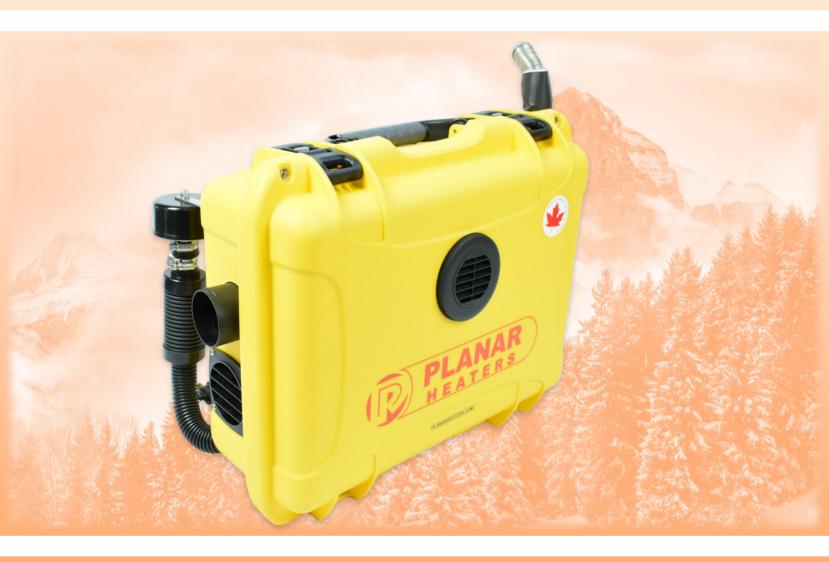

PORTABLE FORCED AIR DIESEL HEATER

## PLANAR 2D-12-HA-Portable PLANAR 4D-12-HA-Portable

The **Planar Portable Heaters** are self-contained forced air diesel heaters that come in a rugged, water-resistant cases. Available in 2kw or 4kw versions.

- Runs on diesel or kerosene and 12v DC electrical power (for ignition and forced air fan).
- Equipped with a silencer, air intake filter, remote wired controller, and 12V DC battery connector cable. Burns just 2-4 litres of fuel in 8 hours of operation
- Capable of high-altitude operation at up to 13,700 ft.
- For heating enclosed spaces such as camp tents, cabins, camper trailers, ice fishing huts, or any other structures.
- Heater comes with 5' or 10' air duct hose to route airflow from heater into the desired space to be heated and optional return air duct hose.
- No exhaust gases/carbon monoxide are mixed with the heated air.
- Keeps source of ignition outside of heated space eliminates risk of fire, carbon monoxide poisoning, or burn injuries.