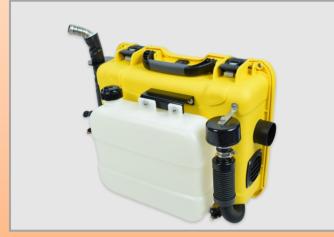

## PLANAR 2D-12-HA-Portable PLANAR 4D-12-HA-Portable

**Technical specifications** 

Standard kit includes:

- Air heater
- Power cable 21 ft. ( 6.5 m )
- Controller
- Controller cable 23 ft ( 7.0 m )
- Air hose, high temperature 5 ft /10 ft.
- Instruction manual