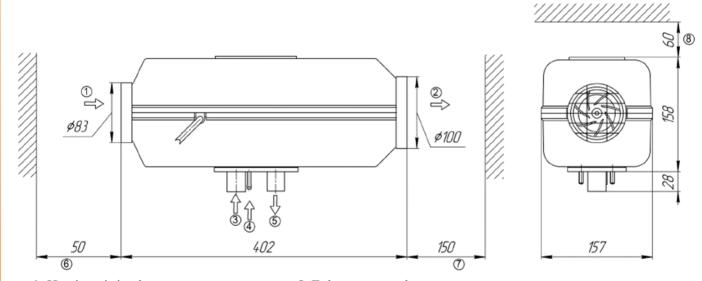

#### TECHNICAL SPECIFICATIONS

|                        | PLANAR / AUTOTERM Air 4B-12               |
|------------------------|-------------------------------------------|
| RATED VOLTAGE          | 12V                                       |
| FUEL                   | PETROL (GASOLINE)                         |
| HEATING CAPACITY       | 3,400 - 13,600 btu/h (1.0 - 4.0 kW)       |
| ALTITUDE               | 3300 ft (1000 m)                          |
| AIR FLOW RATE          | 41 - 98 ft³/m (70 - 168m³/h)              |
| FUEL CONSUMPTION       | 0.04 - 0.14 gal/h (0.15 - 0.5 3l/h)       |
| EL. POWER CONSUMPTION  | 0.8 - 5.0 A (10.0 - 56.0 W)               |
| WEIGHT, KIT            | 15.5 lb (10.0 kg)                         |
| WEIGHT, HEATER         | 11.6 lb (5.3 kg)                          |
| DIMENSIONS (L x W x H) | 15.8 x 6.2 x 6.2 in. (402 x 157 x 158 mm) |

- 1. Heating air intake
- 2. Heating air outlet
- 3. Combustion air intake
- 4. Fuel supply

- 5. Exhaust gas outlet
- 6. Required gap at heating air intake, min. 50mm
- 7. Required gap at heating air outlet, min. 150mm
- 8. Required gap for technical maintenance, min. 60mm