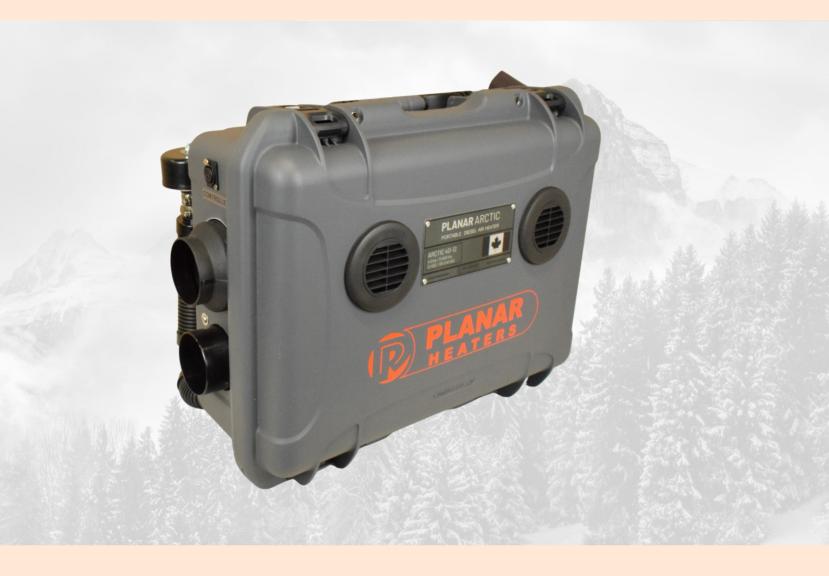

## PLANAR ARCTIC 4D

PORTABLE DIESEL AIR HEATER 4.0 kw / 13,600 btu/h 12vDC / 120-240vAC

The ARCTIC Portable Heaters are self-contained, forced-air diesel heaters that come in rugged, water-resistant cases. Designed for heating enclosed spaces such as ground tents, RTT, tactical shelters & tents, command posts, medical stations, guard posts, etc.

## **PLANAR ARCTIC 4D**

PORTABLE DIESEL AIR HEATER 4.0 kw / 13,600 btu/h 12vDC / 120-240vAC

Standard kit includes:

- Air heater
- Control cable, 10 ft. ( 3.0 m )
- Power cable for external 12V DC source
- Power cable for external 100 / 240 AC source
- Air hose, high temperature, 10 ft.
- Instruction manual