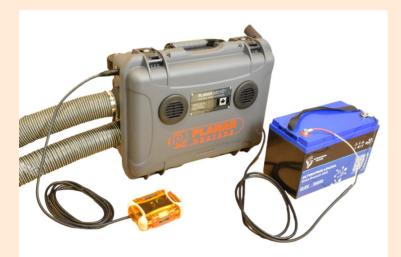

## **PLANAR ARCTIC 4D**

PORTABLE DIESEL AIR HEATER 4.0 kw / 13,600 btu/h 12vDC / 120-240vAC

Standard kit includes:

- Air heater
- Control cable, 10 ft. ( 3.0 m )
- Power cable for external 12V DC source
- Power cable for external 100 / 240 AC source
- Air hose, high temperature, 10 ft.
- Instruction manual