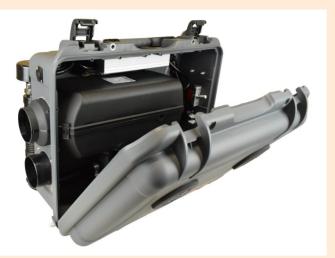

- Quick one-person, 5-minute set-up.
- Operates on JP-8, diesel, or kerosene and DC or AC electrical power. Note: Electrical power is used only to run fuel pump and blower fan.
- Equipped with a silencer and air intake filter.
- Attached 2 gal. fuel tank allows up to 20 hours of operation.
- Capable of high-altitude operation at 9,800 ft and higher.
- No exhaust gases/carbon monoxide are mixed with the heated air.
- The ignition source is kept outside of the heated space for additional safety.
- Does not require regular maintenance.